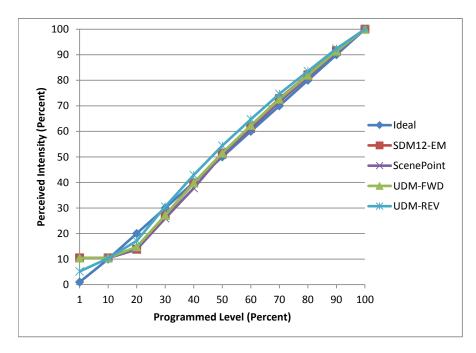

| Dimmer Tested Against:              | SDM12-EM | ScenePoint | UDM-FWD | UDM-REV |
|-------------------------------------|----------|------------|---------|---------|
| Pass/Fail                           | Pass     | Pass       | Pass    | Pass    |
| Best-Fit Power Profile:             |          |            |         |         |
| Minimum ON                          | 5        | 7          | 7       | 7       |
| Maximum ON                          | 83       | 85         | 90      | 84      |
| Adjust                              | -50      | -50        | -50     | -50     |
| Light Output Range (vs. non-dimmed) |          |            |         |         |
| Maximum (Perceived)                 | 94.5%    | 95.0%      | 94.4%   | 95.5%   |
| Minimum (Perceived)                 | 9.9%     | 9.9%       | 9.9%    | 4.9%    |
| Minimum (Measured)                  | 1.0%     | 1.0%       | 1.0%    | 0.2%    |